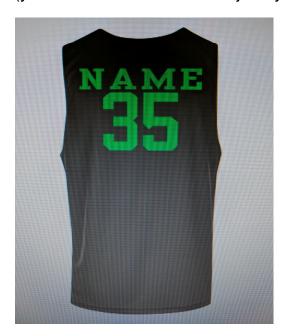

    Input the number assigned to the athlete by the respective coach
- 4. Under the "Product Colors" tab select Charcoal/White
- 5. Under the "Design Colors" tab select Kelly (Green)
- 6. Underneath "Get Price" hit the "back" button to CUSTOMIZE your jersey Check off the box "Add back design." Use the straight lettering design (top left) and under "Customize Your Text" type your last name.
- 7. Hit "Add to Cart" and proceed to check out (you will be asked for size of jersey