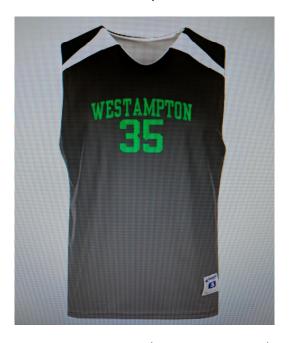

Youth Player Jersey (BBJ4Y)

- 3. Under "Choose An Activity" select the light blue box "<u>School Name/K-12 Schools</u>" Enter <<u>Westampton Middle School</u>>, then <<u>New Jersey</u>>. Select "<u>W.M.S.</u>, <u>Westampton</u>"
  - NOTE: "Westampton" should be visible under Customize Your Text

    Input the number assigned to the athlete by the respective coach
- 4. Under the "Product Colors" tab select Charcoal/White
- 5. Under the "Design Colors" tab select Kelly (Green)
- 6. Underneath "Get Price" hit the "back" button to CUSTOMIZE your jersey Check off the box "Add back design." Use the straight lettering design (top left) and under "Customize Your Text" type your last name.
- 7. Hit "Add to Cart" and proceed to check out (you will be asked for size of jersey

\*All jerseys are \$33.95 plus \$6.95 for name & number on back

Footwear and black gym shorts are the responsibility of the player's family. Jerseys provided by the district must be returned to the respective coach.